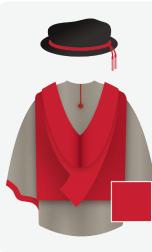

## Doctor of Philosophy (PhD)

Hat Black Bonnet with red cord and tassels

**Gown** Grey doctors with red facings and sleeves

Hood Red full shape lined red.