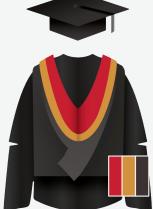

# WINTER ACADEMIC DRESS

Postgraduate Certificate & Diploma (PGCert, PGDip)

**Hat** Black Motarboard

**Gown** Black Bachelors

**Hood** Black aberdeen shape lined grey and tipped red.