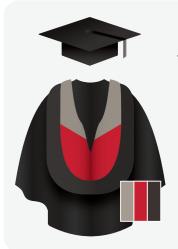

# WINTER ACADEMIC DRESS

Postgraduate Certificate & Diploma (PGCert, PGDip)

**Hat** Black Motarboard

**Gown** Black Bachelors

**Hood** Black aberdeen shape lined grey and tipped red.