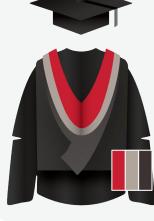

### Master of Arts (MA)

**Hat** Black Motarboard

**Gown** Black Masters

Hood Black full shape lined red and the cowl bound 1½" grey.

Master of Business Administration (MBA)

**Hat** Black Motarboard

**Gown** Black Masters