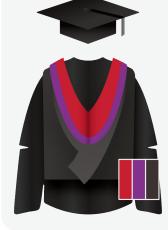

#### Master of Laws (LLM)

Hat Black Motarboard

**Gown** Black Masters

**Hood** Black full shape lined red and the cowl bound  $1\frac{1}{2}$ " purple.