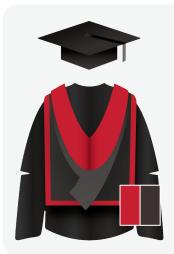

# WINTER ACADEMIC DRESS

Master of Philosophy (MPhil)

**Hat** Black Motarboard

**Gown** Black Masters with red facings

#### Hood

Black full shape lined red and bound  $1\frac{1}{2}$ " red on cape and cowl.