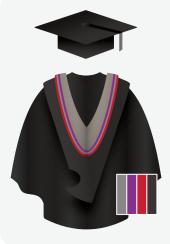

#### Bachelor of Laws (LLB)

Hat Black Motarboard

**Gown** Black Bachelors

#### Hood

Black simple shape lined grey with a  $\frac{1}{2}$ " red border and  $\frac{1}{2}$ " purple border inside the cowl.

Bachelor of Medicine & Bachelor of Surgery (MBChB)

**Hat** Black Motarboard

**Gown** Black Bachelors