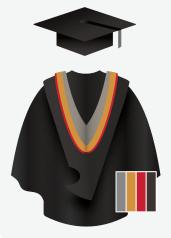

# Bachelor of Engineering (BEng)

**Hat** Black Motarboard

**Gown** Black Bachelors

#### Hood

Black simple shape lined grey with a ½" red border and ½" orange border inside the cowl.