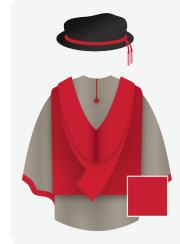

#### Doctor of Philosophy (PhD)

Hat Black Bonnet with red cord and tassels

**Gown** Grey doctors with red facings and sleeves

Hood Red full shape lined red.