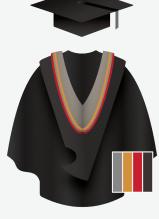

## Bachelor of Arts (BA)

**Hat** Black Motarboard

**Gown** Black Bachelors

#### Hood

Black simple shape lined grey with a  $\frac{1}{2}$ " red border inside the cowl.