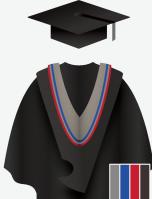

## Bachelor of Arts (BA)

**Hat** Black Motarboard

**Gown** Black Bachelors

#### Hood

Black simple shape lined grey with a  $\frac{1}{2}$ " red border inside the cowl.