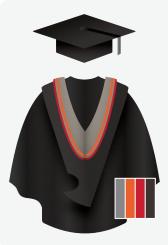

# Bachelor of Engineering (BEng)

**Hat** Black Motarboard

**Gown** Black Bachelors

#### Hood

Black simple shape lined grey with a ½" red border and ½" orange border inside the cowl.